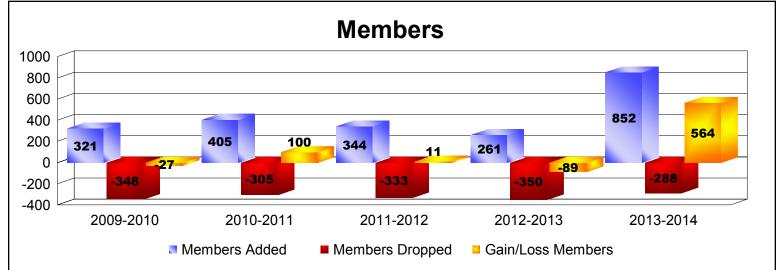

District 337 C

As of June 2014 Cumulative

| Year      | New<br>Clubs | Dropped<br>Clubs | Gain/<br>Loss<br>Clubs | New<br>Members | Charter<br>Members | Reinstate<br>Members | Transfer<br>Members | Total<br>Member<br>Added | Total<br>Members<br>Dropped | Gain/<br>Loss<br>Members |
|-----------|--------------|------------------|------------------------|----------------|--------------------|----------------------|---------------------|--------------------------|-----------------------------|--------------------------|
| 2009-2010 | 1            | -2               | -1                     | 282            | 23                 | 9                    | 7                   | 321                      | -348                        | -27                      |
| 2010-2011 | 0            | 0                | 0                      | 393            | 0                  | 5                    | 7                   | 405                      | -305                        | 100                      |
| 2011-2012 | 0            | 0                | 0                      | 332            | 0                  | 8                    | 4                   | 344                      | -333                        | 11                       |
| 2012-2013 | 0            | 0                | 0                      | 253            | 0                  | 5                    | 3                   | 261                      | -350                        | -89                      |
| 2013-2014 | 0            | -1               | -1                     | 837            | 0                  | 7                    | 8                   | 852                      | -288                        | 564                      |
| Average   | 0            | -1               | 0                      | 419            | 5                  | 7                    | 6                   | 437                      | -325                        | 112                      |