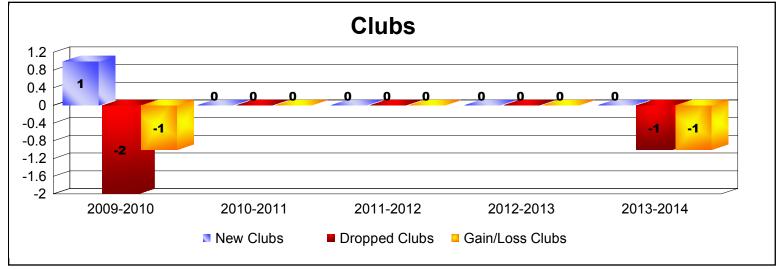

District 337 C

As of June 2014 Cumulative

| Year      | New<br>Clubs | Dropped<br>Clubs | Gain/<br>Loss<br>Clubs | New<br>Members | Charter<br>Members | Reinstate<br>Members | Transfer<br>Members | Total<br>Member<br>Added | Total<br>Members<br>Dropped | Gain/<br>Loss<br>Members |
|-----------|--------------|------------------|------------------------|----------------|--------------------|----------------------|---------------------|--------------------------|-----------------------------|--------------------------|
| 2009-2010 | 1            | -2               | -1                     | 282            | 23                 | 9                    | 7                   | 321                      | -348                        | -27                      |
| 2010-2011 | 0            | 0                | 0                      | 393            | 0                  | 5                    | 7                   | 405                      | -305                        | 100                      |
| 2011-2012 | 0            | 0                | 0                      | 332            | 0                  | 8                    | 4                   | 344                      | -333                        | 11                       |
| 2012-2013 | 0            | 0                | 0                      | 253            | 0                  | 5                    | 3                   | 261                      | -350                        | -89                      |
| 2013-2014 | 0            | -1               | -1                     | 837            | 0                  | 7                    | 8                   | 852                      | -288                        | 564                      |
| Average   | 0            | -1               | 0                      | 419            | 5                  | 7                    | 6                   | 437                      | -325                        | 112                      |